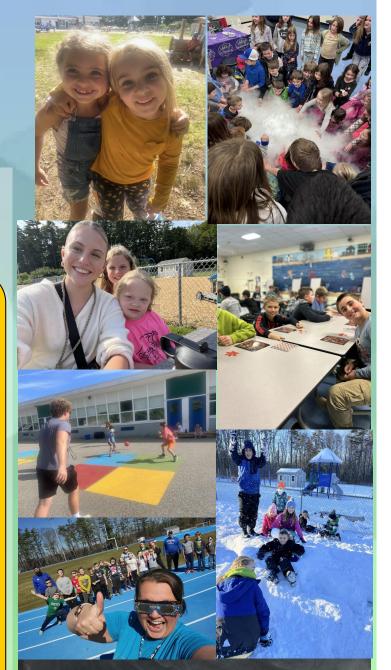

## **Old Orchard Beach Recreation Depart-**

"Creative, educational, and fun for kids of all ages!"

## Gull Care—Before & After School Program

Serving Pre-Kindergarten through 5th Grade

Morning Care: 6:45am - Start of School

<u>\*\*Please note that our morning care program has a minimum</u> <u>enrollment of 10 children\*\*</u>

Afterschool Care: End of School - 6pm

Registration Fee: \$40 Annual Registration Per/Child

7 Ballpark Way, Old Orchard Beach, ME 04064

207-934-0860 FMI Please Email Nikki at:

- Homework Time with Certified Teacher
- Outdoor Play
- Arts & Crafts
- STEM Programming
- Nutritious snacks served daily.
- Large Gym Games
- Partnerships with
  Schools for
  customizing after
  school needs
- Extra programs for
  Early Release Days,
  Vacations, & Teacher
  Workshop Days

Our After School Program Has Been Serving Our Community For over 18

Years!!!